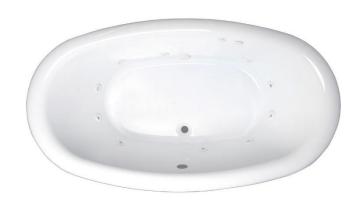

# OAKTON 72" x 40" Drop-Ir

Model Number
72400W064
Drop-In Whirlpool in White

72" x 40" Drop-In Acrylic Whirlpool

#### **Features**

- Color-matched jet trim
- 10 adjustable hydrotherapy jets
- Constructed of high-gloss durable acrylic
- 3-Speed control for the 13 Amp pump
- Inline heater available LM300
- Mood light available LM522
- Pre-leveled base for easy installation
- Made in the USA

### **Whirlpool**

Experience a powerful, deep tissue therapeutic massage, which will soothe muscles & joints while releasing tension. Our ten standard, high performance jets will promote increased blood flow, improved flexibility and help reduce accumulated toxins.