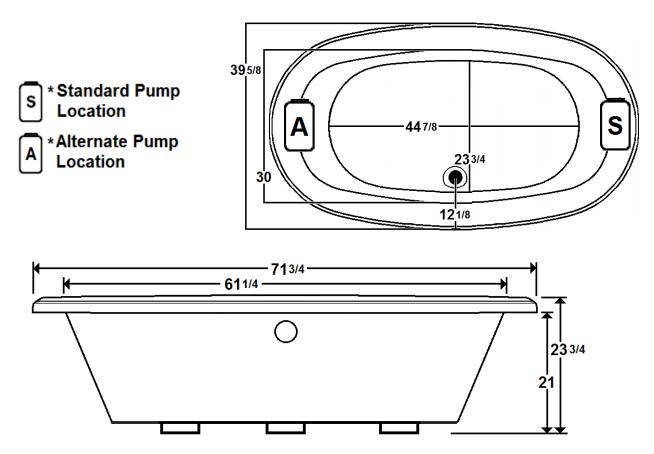

#### \*All dimensions are +/- 1/2" and subject to change without notice\*

#### **Technical Information**

- Weight: 145 lbs.
- Water Depth to Overflow: 16 1/2"
- Water Operating Level:
- Water Capacity: 78 gal.
- Sump Dimension: 44 7/8" x 23 3/4"

### **Electrical Requirements**

- Standard Pump: 13 Amps
- (Optional) LM300 Heater: 12 Amps
- Dedicated GFCI's required for each option